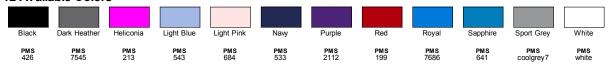

es 45% renewable energy
- Gildan's Community Investment Program supports education, the environment, humanitarian aid and active living in the communities we do business in

#### **Fabric**

- 10 oz./lin.yd., 100% USA cotton
- Sport Grey is 90/10
- Heathers and Safety Colours are 50/50
- Made with sustainably and fairly grown USA cotton

#### Sizes

■ XS - 3XL







SIDE VIE

#### **Product Specifications**

|                  | xs    | S     | М    | L    | XL   | 2XL  | 3XL  |
|------------------|-------|-------|------|------|------|------|------|
| BODY WIDTH       | 16    | 18    | 20   | 22   | 24   | 26   | 28   |
| FULL BODY LENGTH | 23.5  | 25    | 26   | 27   | 28   | 29   | 30   |
| SLEEVE LENGTH    | 12.75 | 13.75 | 14.5 | 15.5 | 16.5 | 17.5 | 18.5 |

#### 12 Available Colors