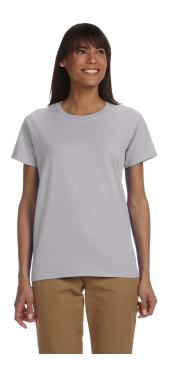

#### Gildan Ladies' Ultra Cotton® T-Shirt

MSRP: Pricing upon request

#### **Features**

- Taped shoulder-to-shoulder
- Double-needle sleeve and bottom hem
- Seamless double needle 5/8" collar
- Sideseamed
- Classic fit
- Tear away label
- Gildan's manufacturing process utilizes 45% renewable energy
- Gildan's Community Investment Program supports education, the environment, humanitarian aid and active living in the communities we do business in